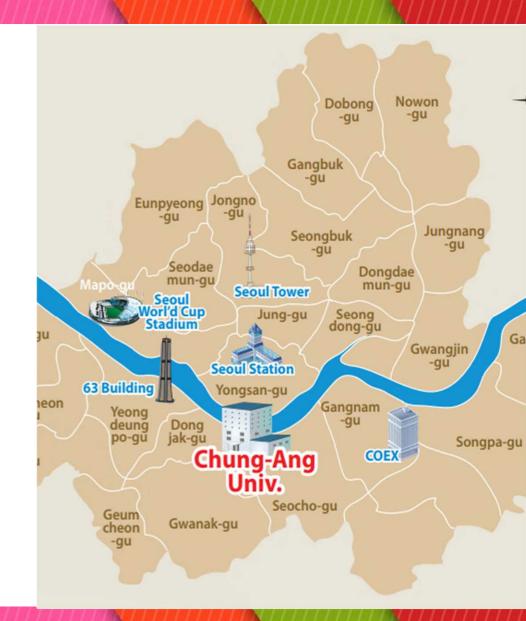

#### Location

#### A Perfect Location to explore the city

- ♥ Located in the heart of Seoul
- Easy access to all of the areas in Seoul
- Two subway stations just close to the campus

Subway Line 7

**Subway Line 9** 

Chung-Ang (중앙, 中央) means <mark>Center</mark> in Korean