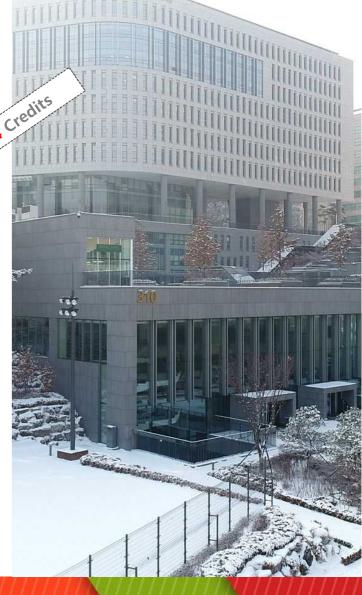

#### Location

#### A Perfect Location to explore the city

- ♥ Located in the heart of Seoul
- Easy access to all of the areas in Seoul
- Two subway stations just close to the campus

Subway Line 7

**Subway Line 9** 

Chung-Ang (중앙, 中央) means <mark>Center</mark> in Korean